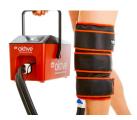

#### CRYO PRO<sup>™</sup> PORTABLE ITEMS

The Cryo  $\operatorname{Pro}^{\mathbb{T}}$  has been designed to be convenient wherever you want to use the unit. Portability is not an issue for the Cryo  $\operatorname{Pro}^{\mathbb{T}}$ .

The unit comes with a handle which is designed to balance when water and ice are in the reservoir. It provides effective and comfortable cold compression therapy.

The Cryo Pro<sup>™</sup> Portable Bag is designed to hold the unit and wraps with a comfortable and adjustable strap. The bag features additional storage space to fit the drain gadget and any additional wraps.