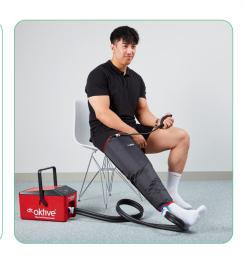

## FULL LEG & FULL LONG LEG WRAPS

The Cryo Pro™ Full Leg & Full Long Leg wraps are supplied with a pump to provide extra compression for the large wrap.

These wraps are specifically designed to provide superior compression and comfort. Equipped with an adjustable pressure pump, it can be tailored to your needs so you may enjoy a more comfortable post-treatment recovery period.

#### Full Leg Wrap

The Full Leg Wrap provides cold compression to the whole leg. Full Leg Wrap Length: 25 Inches (63.5 cm)

#### Full Long Leg Wrap

The Cryo<sup>™</sup> Pro Full Long Leg Wrap provides cold compression therapy to the whole leg. It is slightly longer than the Full Leg. Full Long Leg Length: 32.3 inches (82cm)