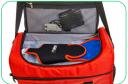

#### CRYO PRO<sup>™</sup> PORTABLE ITEMS

The Cryo  $\operatorname{Pro}^{\mathbb{T}}$  has been designed to be convenient wherever you want to use the unit. Portability is not an issue for the Cryo  $\operatorname{Pro}^{\mathbb{T}}$ .

The unit comes with a handle which is designed to balance when water and ice are in the reservoir. It provides effective and comfortable cold compression therapy.

The Cryo Pro<sup>™</sup> Portable Bag is designed to hold the unit and wraps with a comfortable and adjustable strap. The bag features additional storage space to fit the drain gadget and any additional wraps.