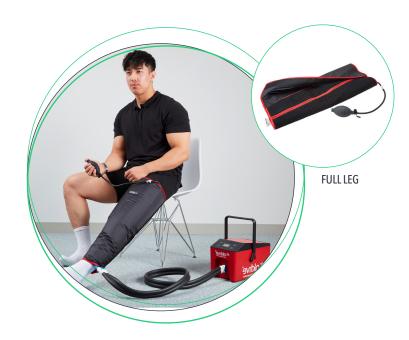

## FULL LEG & FULL LONG LEG WRAPS

The Cryo Pro™ Full Leg & Full Long Leg wraps are supplied with a pump to provide extra compression for the large wrap.

These wraps are specifically designed to provide superior compression and comfort. Equipped with an adjustable pressure pump, it can be tailored to your needs so you may enjoy a more comfortable post-treatment recovery period.

#### Full Leg Wrap

The Full Leg Wrap provides cold compression to the whole leg. Full Leg Wrap Length: 25 Inches (63.5 cm)

#### Full Long Leg Wrap

The Cryo<sup>™</sup> Pro Full Long Leg Wrap provides cold compression therapy to the whole leg. It is slightly longer than the Full Leg. Full Long Leg Length: 32.3 inches (82cm)