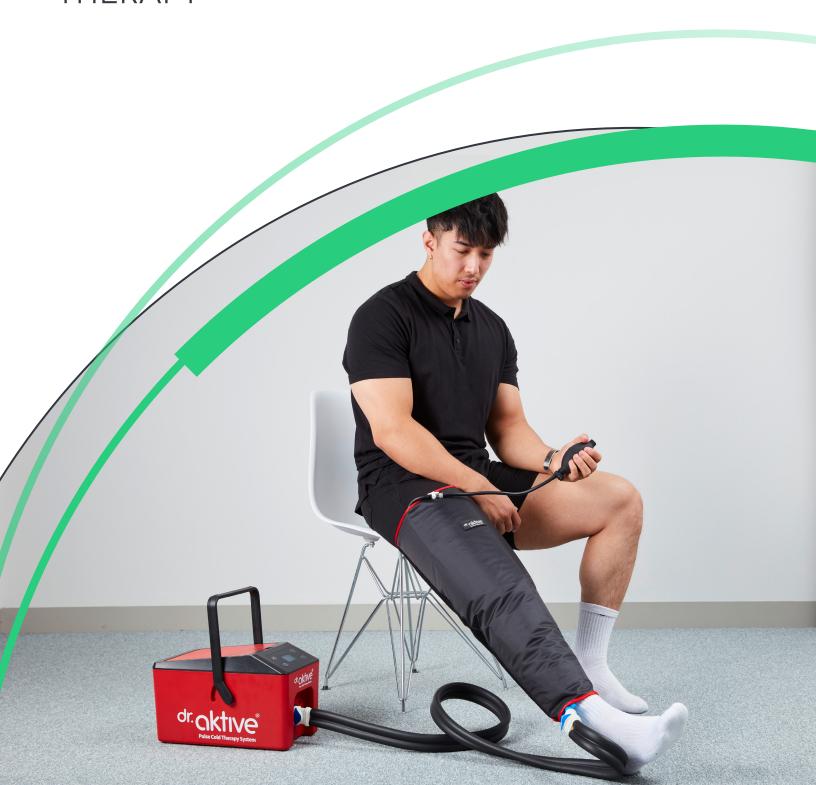

### COLD COMPRESSION THERAPY

Cold compression therapy works by constricting the blood vessels, which in turn reduces swelling and inflammation. The Cryo Pro™ control unit features automated compression and easy set up for patient comfort.

## FULL LEG & FULL LONG LEG WRAPS

The Cryo Pro™ Full Leg & Full Long Leg wraps are supplied with a pump to provide extra compression for the large wrap.

These wraps are specifically designed to provide superior compression and comfort. Equipped with an adjustable pressure pump, it can be tailored to your needs so you may enjoy a more comfortable post-treatment recovery period.

#### Full Leg Wrap

The Full Leg Wrap provides cold compression to the whole leg. Full Leg Wrap Length: 25 Inches (63.5 cm)

#### Full Long Leg Wrap

The Cryo<sup>™</sup> Pro Full Long Leg Wrap provides cold compression therapy to the whole leg. It is slightly longer than the Full Leg. Full Long Leg Length: 32.3 inches (82cm)