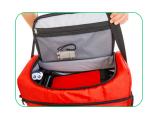

#### CRYO PRO<sup>™</sup> PORTABLE ITEMS

The Cryo  $\operatorname{Pro}^{\mathbb{T}}$  has been designed to be convenient wherever you want to use the unit. Portability is not an issue for the Cryo  $\operatorname{Pro}^{\mathbb{T}}$ .

The unit comes with a handle which is designed to balance when water and ice are in the reservoir. It provides effective and comfortable cold compression therapy.

The Cryo Pro<sup>™</sup> Portable Bag is designed to hold the unit and wraps with a comfortable and adjustable strap. The bag features additional storage space to fit the drain gadget and any additional wraps.