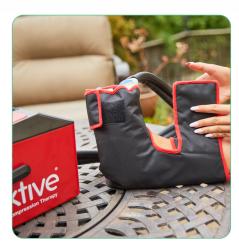

The unit comes with a handle which is designed to balance when water and ice are in the reservoir. It provides effective and comfortable cold compression therapy.

The Cryo Pro<sup>™</sup> Portable Bag is designed to hold the unit and wraps with a comfortable and adjustable strap. The bag features additional storage space to fit the drain gadget and any additional wraps.

The Cryo Pro™ unit has a straightforward digital display with 9 settings to control session time and compression level. It is simple to empty and clean, removing the water from the main unit is easy due to the removable lid. The wraps are easy to drain, using the draining gadget.