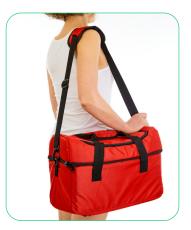

The unit comes with a handle which is designed to balance when water and ice are in the reservoir. It provides effective and comfortable cold compression therapy.

The Cryo Pro<sup>™</sup> Portable Bag is designed to hold the unit and wraps with a comfortable and adjustable strap. The bag features additional storage space to fit the drain gadget and any additional wraps.