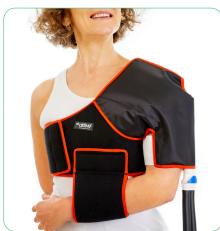

008                         | Dr. Aktive Cryo Pro Battery Case       |

## FULL LEG & FULL LONG LEG WRAPS

The Cryo Pro™ Full Leg & Full Long Leg wraps are supplied with a pump to provide extra compression for the large wrap.

These wraps are specifically designed to provide superior compression and comfort. Equipped with an adjustable pressure pump, it can be tailored to your needs so you may enjoy a more comfortable post-treatment recovery period.

#### Full Leg Wrap

The Full Leg Wrap provides cold compression to the whole leg. Full Leg Wrap Length: 25 Inches (63.5 cm)

#### Full Long Leg Wrap

The Cryo<sup>™</sup> Pro Full Long Leg Wrap provides cold compression therapy to the whole leg. It is slightly longer than the Full Leg. Full Long Leg Length: 32.3 inches (82cm)





















## Visit us online www.kinetecusa.com

#### **NA Enquiries:**

Kinetec USA N174 W21475 Alcan Drive Jackson, WI 53037

Tel: (262) 677-1248 Fax: (262) 677-1314 contact@kinetecusa.com www.kinetecusa.com