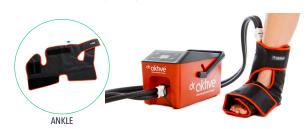

#### Ankle Wrap

Target ankle pain or swelling with adjustable hook and loop fixtures.