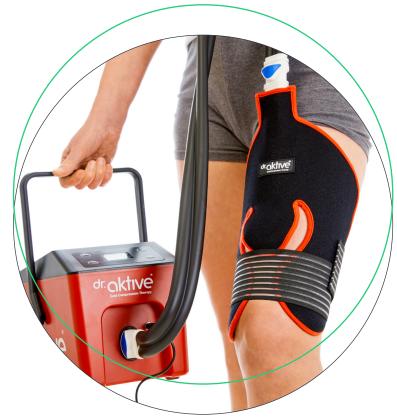

The unit comes with a handle which is designed to balance when water and ice are in the reservoir. It provides effective and comfortable cold compression therapy.

The Cryo Pro<sup>™</sup> Portable Bag is designed to hold the unit and wraps with a comfortable and adjustable strap. The bag features additional storage space to fit the drain gadget and any additional wraps.

#### SIMPLE TO USE

The Cryo  $Pro^{TM}$  is a simple to use product, requiring only ice, water and power (mains or battery). The wraps are simple and easy to apply – one size fits all with the hook and loop fixing allowing the wraps to be adjusted to fit each patient correctly.

The Cryo Pro™ unit has a straightforward digital display with 9 settings to control session time and compression level. It is simple to empty and clean, removing the water from the main unit is easy due to the removable lid. The wraps are easy to drain, using the draining gadget.