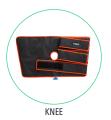

A03020008                         | Dr. Aktive Cryo Pro Battery Case       |

## FULL LEG & FULL LONG LEG WRAPS

The Cryo Pro™ Full Leg & Full Long Leg wraps are supplied with a pump to provide extra compression for the large wrap.

These wraps are specifically designed to provide superior compression and comfort. Equipped with an adjustable pressure pump, it can be tailored to your needs so you may enjoy a more comfortable post-treatment recovery period.

#### Full Leg Wrap

The Full Leg Wrap provides cold compression to the whole leg. Full Leg Wrap Length: 25 Inches (63.5 cm)

#### Full Long Leg Wrap

The Cryo<sup>™</sup> Pro Full Long Leg Wrap provides cold compression therapy to the whole leg. It is slightly longer than the Full Leg. Full Long Leg Length: 32.3 inches (82cm)





















## Visit us online www.kinetecusa.com

#### **NA Enquiries:**

Kinetec USA N174 W21475 Alcan Drive Jackson, WI 53037

Tel: (262) 677-1248 Fax: (262) 677-1314 contact@kinetecusa.com www.kinetecusa.com