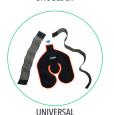

#### **Universal Wrap**

You can apply the wrap, most effective applied to the back, thigh, calf or upper arm.

| CRYO PRO UNIT, WRAPS & ACCESSORIES |                                        |
|------------------------------------|----------------------------------------|
| PRODUCT CODE                       | DESCRIPTION                            |
| DA03020001                         | Dr. Aktive Cryo Pro Control Unit       |
| DA03020002                         | Dr. Aktive Cryo Pro Shoulder Wrap      |
| DA03020003                         | Dr. Aktive Cryo Pro 360° Knee Wrap     |
| DA03020004                         | Dr. Aktive Cryo Pro Ankle Wrap         |
| DA03020005                         | Dr. Aktive Cryo Pro Universal Wrap     |
| DA03020016                         | Dr. Aktive Cryo Pro Full Leg Wrap      |
| DA03020017                         | Dr. Aktive Cryo Pro Full Long Leg Wrap |
| DA03020006                         | Dr. Aktive Cryo Pro Portable Bag       |
| DA03020007                         | Dr. Aktive Cryo Pro Power Bank         |
| DA03020008                         | Dr. Aktive Cryo Pro Battery Case       |