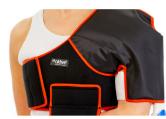

|
| DA03020008                         | Dr. Aktive Cryo Pro Battery Case       |

## FULL LEG & FULL LONG LEG WRAPS

The Cryo Pro™ Full Leg & Full Long Leg wraps are supplied with a pump to provide extra compression for the large wrap.

These wraps are specifically designed to provide superior compression and comfort. Equipped with an adjustable pressure pump, it can be tailored to your needs so you may enjoy a more comfortable post-treatment recovery period.

#### Full Leg Wrap

The Full Leg Wrap provides cold compression to the whole leg. Full Leg Wrap Length: 25 Inches (63.5 cm)

#### Full Long Leg Wrap

The Cryo<sup>™</sup> Pro Full Long Leg Wrap provides cold compression therapy to the whole leg. It is slightly longer than the Full Leg. Full Long Leg Length: 32.3 inches (82cm)





















## Visit us online www.kinetecusa.com

#### **NA Enquiries:**

Kinetec USA N174 W21475 Alcan Drive Jackson, WI 53037

Tel: (262) 677-1248 Fax: (262) 677-1314 contact@kinetecusa.com www.kinetecusa.com